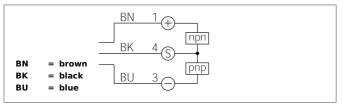

| TECHNICAL INFORMATION (typ.) | +20°C, 24V DC                                    |
|------------------------------|--------------------------------------------------|
| Operating principle          | Through beam sensors, receiver, switching output |
| Evaluation                   | digital                                          |
| Size                         | 50 x 40 x 15 mm (Dimensions)                     |
| Design                       | cuboid design                                    |
| Characteristics              | High transmit power and dirt penetration         |
| Service voltage              | 10 35 V DC                                       |
| Internal power consumption   | < 40 mA                                          |
| Operating distance           | 0 50.000 mm dependent on the transmitter         |
| Sensitivity adjustment       | no setting elements                              |
| Switching output             | Push pull, 200 mA, NO/NC, switchable             |
| Switching hysteresis         | < 12 %                                           |
| Switching frequency          | 20 Hz                                            |
| Ambient temperature          | -10 +60 °C                                       |
| Ambient light immunity       | 15 kLx, Sunlight, 2 kLx, g                       |
| Protection class             | IP 67                                            |
| Protection degree            | III, operation on protective low voltage         |
| Casing material              | Die-cast zinc black lacquered finish             |
| Material                     | polymethyl methacrylate (Window)                 |
| Connection                   | Connector, M12, 3-poled                          |