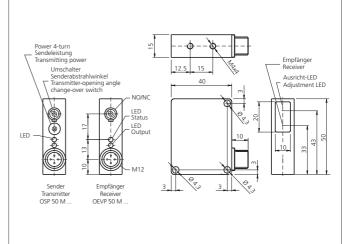

| TECHNICAL INFORMATION (typ.) | +20°C, 24V DC                                    |
|------------------------------|--------------------------------------------------|
| Operating principle          | Through beam sensors, receiver, switching output |
| Evaluation                   | digital                                          |
| Size                         | 50 x 40 x 15 mm (Dimensions)                     |
| Design                       | cuboid design                                    |
| Characteristics              | High transmit power and dirt penetration         |
| Service voltage              | 10 35 V DC                                       |
| Internal power consumption   | < 40 mA                                          |
| Operating distance           | 0 50.000 mm dependent on the transmitter         |
| Sensitivity adjustment       | no setting elements                              |
| Switching output             | Push pull, 200 mA, NO/NC, switchable             |
| Switching hysteresis         | < 12 %                                           |
| Switching frequency          | 20 Hz                                            |
| Ambient temperature          | -10 +60 °C                                       |
| Ambient light immunity       | 15 kLx, Sunlight, 2 kLx, g                       |
| Protection class             | IP 67                                            |
| Protection degree            | III, operation on protective low voltage         |
| Casing material              | Die-cast zinc black lacquered finish             |
| Material                     | polymethyl methacrylate (Window)                 |
| Connection                   | Connector, M12, 3-poled                          |